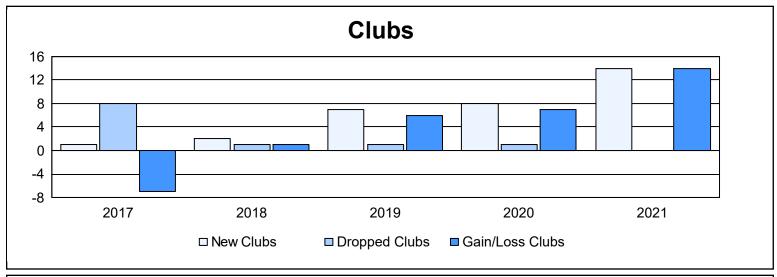

District 403 A2

As of June 2021 Cumulative

| Year      | New<br>Clubs | Dropped<br>Clubs | Gain/<br>Loss<br>Clubs | New<br>Members | Charter<br>Members | Reinstate<br>Members | Transfer<br>Members | Total<br>Member<br>Added | Total<br>Members<br>Dropped | Gain/<br>Loss<br>Members |
|-----------|--------------|------------------|------------------------|----------------|--------------------|----------------------|---------------------|--------------------------|-----------------------------|--------------------------|
| 2016-2017 | 1            | 8                | -7                     | 136            | 41                 | 9                    | 1                   | 187                      | 325                         | -138                     |
| 2017-2018 | 2            | 1                | 1                      | 186            | 89                 | 4                    | 0                   | 279                      | 150                         | 129                      |
| 2018-2019 | 7            | 1                | 6                      | 185            | 168                | 14                   | 2                   | 369                      | 199                         | 170                      |
| 2019-2020 | 8            | 1                | 7                      | 135            | 204                | 16                   | 4                   | 359                      | 185                         | 174                      |
| 2020-2021 | 14           | 0                | 14                     | 233            | 376                | 29                   | 3                   | 641                      | 296                         | 345                      |
| Average   | 6            | 2                | 4                      | 175            | 176                | 14                   | 2                   | 367                      | 231                         | 136                      |